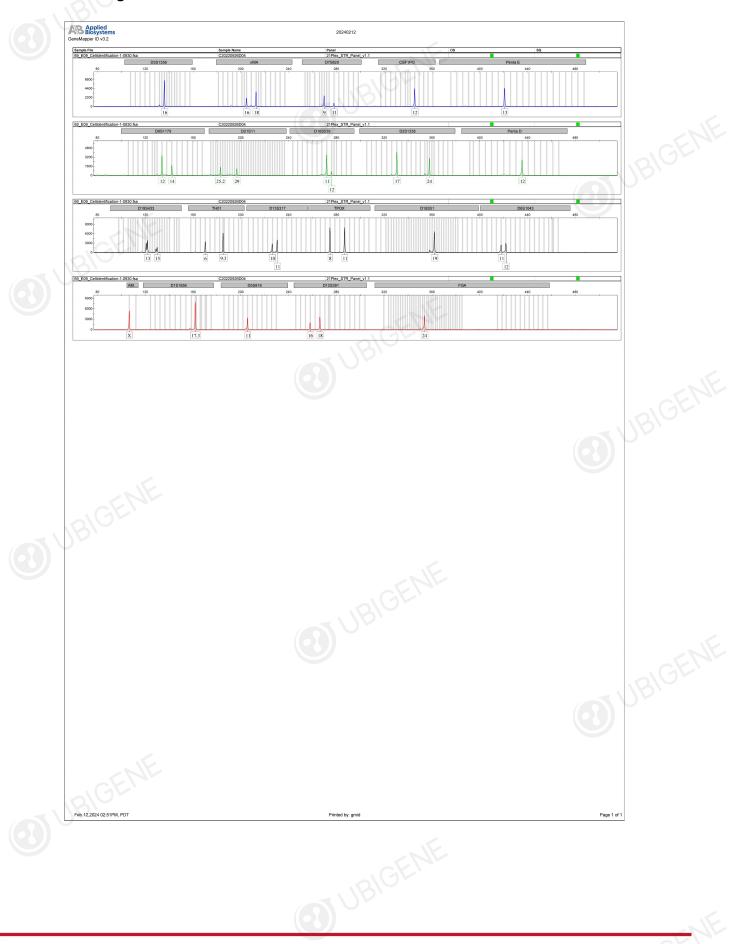

|          | the ABI 3730<br>ene genotype |               |                |                                |              |         |  |
|----------|------------------------------|---------------|----------------|--------------------------------|--------------|---------|--|
|          | Genotype                     | analysis resu | lts of STR and | Amelogenin l                   | oci in cells | )       |  |
| STR Loci | STR profile for Sample cell  |               |                | STR profile for Cell Bank cell |              |         |  |
|          | Cell name: SW-948            |               |                | Cell name: SW-948              |              |         |  |
|          | Allele1                      | Allele2       | Allele3        | Allele1                        | Allele2      | Allele3 |  |
| D5S818   | 11                           | 11            | TIBIC          | 11                             | 11           |         |  |
| D13S317  | 10                           | 11            |                | 10                             | 11           |         |  |
| D7S820   | 9                            | 11            |                | 9                              | 11           | , IBIGE |  |
| D16S539  | 11                           | 12            |                | 11                             | 12           |         |  |
| VWA      | 16                           | 18            |                | 16                             | 18           |         |  |
| TH01     | 6                            | 9.3           |                | 6                              | 9.3          |         |  |
| AMEL     | Х                            | Х             |                | Х                              | Х            |         |  |
| TPOX     | 8                            | 11            |                | 8                              | 11           |         |  |
| CSF1PO   | 12                           | 12            | JUBIC          | 12                             | 12           |         |  |
| D12S391  | 16                           | 18            |                |                                |              | -51     |  |
| FGA      | 24                           | 24            |                |                                |              | - IBIGE |  |
| D2S1338  | 17                           | 24            |                |                                |              |         |  |
| D21S11   | 25.2                         | 29            |                |                                |              |         |  |
| D18S51   | 19                           | 19            |                |                                |              |         |  |
| D8S1179  | 12                           | 14            |                |                                |              |         |  |
| D3S1358  | 16                           | 16            |                | CNE                            |              |         |  |
| D6S1043  | 11                           | 12            | 11810          |                                |              |         |  |

| PENTAE  | 13   | 13   |     |     |  |
|---------|------|------|-----|-----|--|
| D19S433 | 13   | 15   |     |     |  |
| PENTAD  | 12   | 12   |     | ENE |  |
| D1S1656 | 17.3 | 17.3 | BIC |     |  |

4. Conclusion: The STR results of <u>SW948</u> cells are consistent with the genotypes of <u>SW948</u> cell lines in <u>DSMZ</u> database, the cell ID corresponded to <u>326</u>, and the STR results <u>completely matched</u>. In the test, <u>No multi allele was found</u> in this cell line.